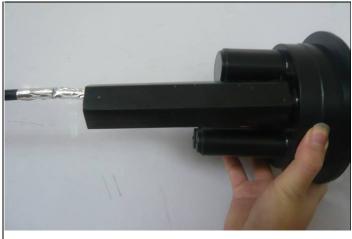

### **Installation Steps**

(2) Strip the cable as the requirement of installation, and (3)Penetrate the stripped cable to the bracket through put the heat-shrinkable tube on.

(4)Bend the strengthen wire by pliers to fix it on the (5)Fix the fibers at the entry part of the splice tray by bracket.