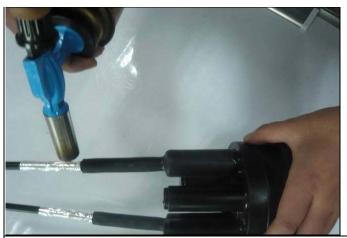

(12) Put the heat-shrinkable tube on the entry ports, then, heating by blast burner and stop heating after it is tighten. Let it be cool naturally.

(13) Usage of branch folk: when heating the oval entry port, folk the heat-shrinkable tube to separate the two cables and heat-shrink it follow the steps above.