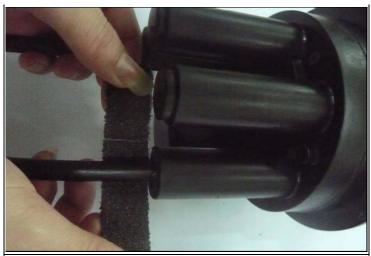

(10) Sand the cable and entry ports that need to heat-shrink by abrasive paper. Wipe the dust that be left after sanding away.

(11) Bound and even the heat-shrink part with aluminum paper to avoid burn caused by high temperature of blast burner.