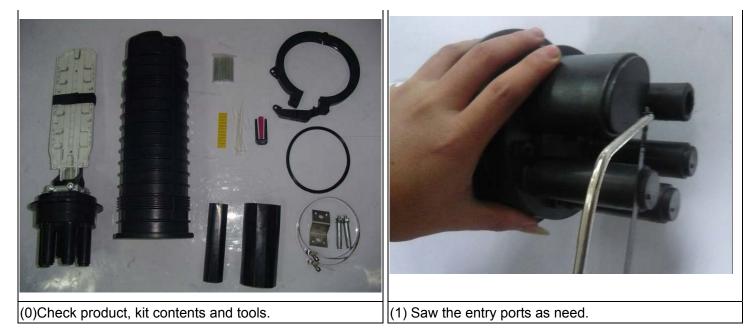

## **Tools Required**

| lcon | Details                                                          | lcon | Details                               |
|------|------------------------------------------------------------------|------|---------------------------------------|
|      | Name: Blast Burner or<br>Welding Gun<br>Type:<br>Quantity: 1 PCS |      | Name: Saw<br>Type:<br>Quantity: 1 PCS |
| 0    | Name: Wrench                                                     |      | Name: Pliers                          |
|      | Туре:                                                            |      | Туре:                                 |
|      | Quantity: 1 PCS                                                  |      | Quantity: 1 PCS                       |
|      | Name: Scrubber                                                   |      |                                       |
|      | Type: Clean                                                      |      |                                       |
|      | Quantity: Enough                                                 |      |                                       |

### **Installation Steps**

(2) Strip the cable as the requirement of installation, and (3)Penetrate the stripped cable to the bracket through put the heat-shrinkable tube on.

(4)Bend the strengthen wire by pliers to fix it on the (5)Fix the fibers at the entry part of the splice tray by bracket.