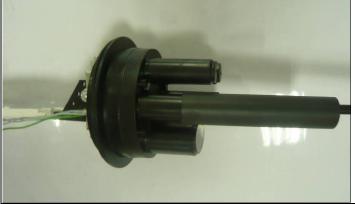

### **Installation Steps**

(2) Strip the cable as the requirement of installation, and (3)Penetrate the stripped cable to the bracket through put the heat-shrinkable tube on.

(4)Bend the strengthen wire by pliers to fix it on the (5)Fix the fibers at the entry part of the splice tray by bracket.

(6)Put the optic fiber on the splice tray after splicing and (7)Put the dust cap of the splice tray on. make noting.

(8) Bound the trays by bandage

(9)Sealing of the cable and the base: clean the entry ports and cable with 10cm long by scrubber