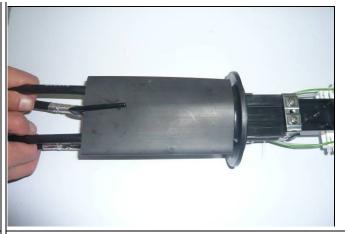

(14)Sealing: use clean scrubber to clean the base, the part to put silicone rubber ring and silicone rubber ring, then, put on the silicone rubber ring.(15)Sealing: use clean scrubber to clean the base, the part to put silicone rubber ring and silicone rubber ring, then, put on the silicone rubber ring.

(16) Put on the clamp, run the ferris wheel to fix the base and barrel.

ii. Wall-mounting

(17) When installing, fix the hanging hook as showing. Fix the closure with steel belt by minus screwdriver, and, fix another steel belt on the aerial-hanging pillar.