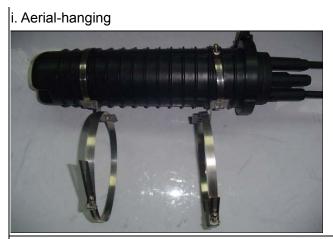

Application: Aerial-hanger, Wall-mounting, Direct Buried

(16) Put on the clamp, run the ferris wheel to fix the base and barrel.

ii. Wall-mounting

(17) When installing, fix the hanging hook as showing. Fix the closure with steel belt by minus screwdriver, and, fix another steel belt on the aerial-hanging pillar.