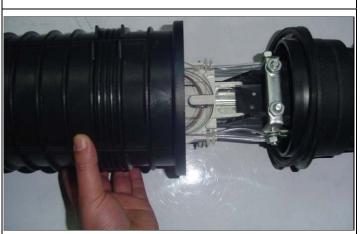

(12) Put the heat-shrinkable tube on the entry ports, then, heating by blast burner and stop heating after it is tighten. Let it be cool naturally.

(13) Usage of branch folk: when heating the oval entry port, folk the heat-shrinkable tube to separate the two cables and heat-shrink it follow the steps above.

(14)Sealing: use clean scrubber to clean the base, the part to put silicone rubber ring and silicone rubber ring, then, put on the silicone rubber ring.(15)Sealing: use clean scrubber to clean the base, the part to put silicone rubber ring and silicone rubber ring, then, put on the silicone rubber ring.