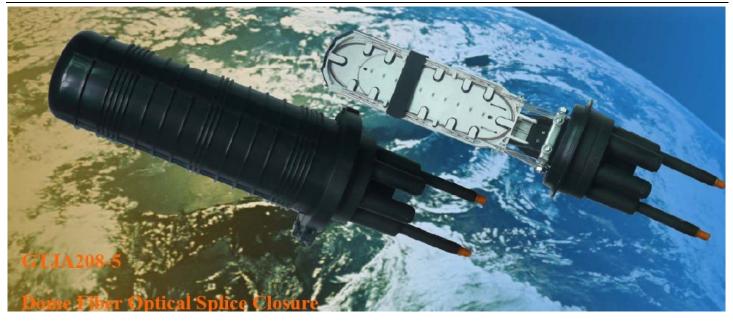

#### **Product Description**

The GTJA208-5 Closure allows three cables in and three cables out (with four stand-alone Cable Entry Ports and one oval cable entry port). It accommodates the splicing and branching of the cable which is used in aerial-hanger, wall-mounting or direct buried. The Closure is an operable box which is made from high-quality PC. The closure and the foundation plate are sealed with Silicon Gum Material which fixes tightly by hoop. And the entry ports are sealed by heat-shrinkable tube. The Closure can be opened and used again.

Application: Aerial-hanger, Wall-mounting, Direct Buried