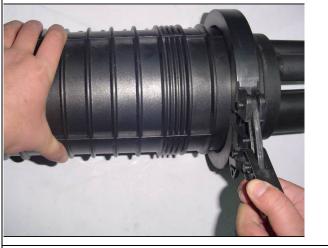

(16) Put on the clamp, run the ferris wheel to fix the base and barrel.

ii. Wall-mounting

(17) When installing, fix the hanging hook as showing. Fix the closure with steel belt by minus screwdriver, and, fix another steel belt on the aerial-hanging pillar.