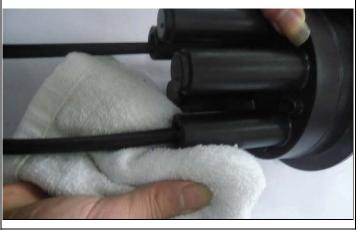

(6)Put the optic fiber on the splice tray after splicing and (7)Put the dust cap of the splice tray on. make noting.

(8) Bound the trays by bandage

(9)Sealing of the cable and the base: clean the entry ports and cable with 10cm long by scrubber