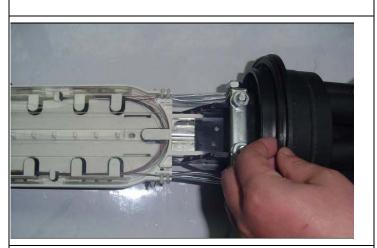

### **Installation Steps**

(2) Strip the cable as the requirement of installation, and (3)Penetrate the stripped cable to the bracket through put the heat-shrinkable tube on.

(4)Bend the strengthen wire by pliers to fix it on the (5)Fix the fibers at the entry part of the splice tray by bracket.

(6)Put the optic fiber on the splice tray after splicing and (7)Put the dust cap of the splice tray on. make noting.

(8) Bound the trays by bandage

(9)Sealing of the cable and the base: clean the entry ports and cable with 10cm long by scrubber