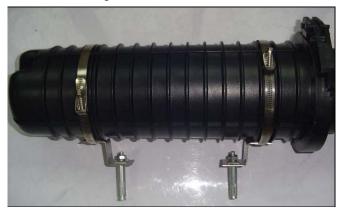

#### **Product Description**

The GTJA208-5 Closure allows three cables in and three cables out (with four stand-alone Cable Entry Ports and one oval cable entry port). It accommodates the splicing and branching of the cable which is used in aerial-hanger, wall-mounting or direct buried. The Closure is an operable box which is made from high-quality PC. The closure and the foundation plate are sealed with Silicon Gum Material which fixes tightly by hoop. And the entry ports are sealed by heat-shrinkable tube. The Closure can be opened and used again.

### **Specification**

| Item                                  | GTJA208-5                         |
|---------------------------------------|-----------------------------------|
| Dimension (mm)                        | Ф220×567                          |
| Weight (Kg)                           | 5                                 |
| Cable Diameter (mm)                   | Ф7-Ф23                            |
| Cable Entry & Exit                    | 3 & 3                             |
| Max Capacity of Cores Per Splice Tray | 24 (Single)                       |
| Max Capacity of Splice Trays/ Closure | 4                                 |
| Max Capacity of Cores                 | 96 (Single)                       |
| Sealing Structure of Cable Entry Port | Heat-shrinkable Sealing Structure |
| Sealing Structure                     | Silicon Gum Material              |