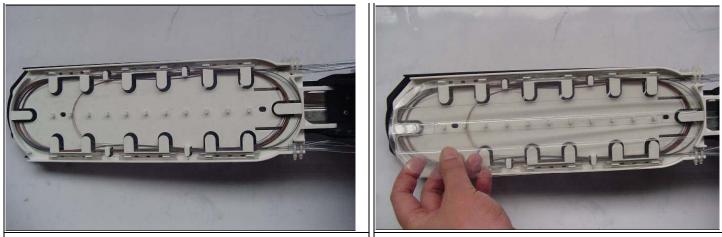

(6)Put the optic fiber on the splice tray after splicing and (7)Put the dust cap of the splice tray on. make noting.

(8) Bound the trays by bandage

(9)Sealing of the cable and the base: clean the entry ports and cable with 10cm long by scrubber