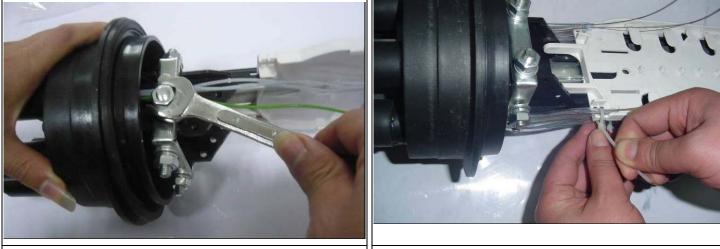

### **Installation Steps**

(2) Strip the cable as the requirement of installation, and (3)Penetrate the stripped cable to the bracket through put the heat-shrinkable tube on.

(4)Bend the strengthen wire by pliers to fix it on the (5)Fix the fibers at the entry part of the splice tray by bracket.