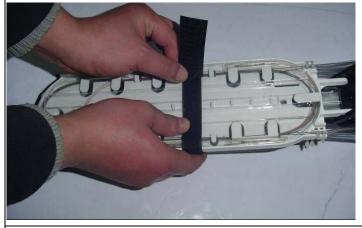

(6)Put the optic fiber on the splice tray after splicing and (7)Put the dust cap of the splice tray on. make noting.

(8) Bound the trays by bandage

(9)Sealing of the cable and the base: clean the entry ports and cable with 10cm long by scrubber